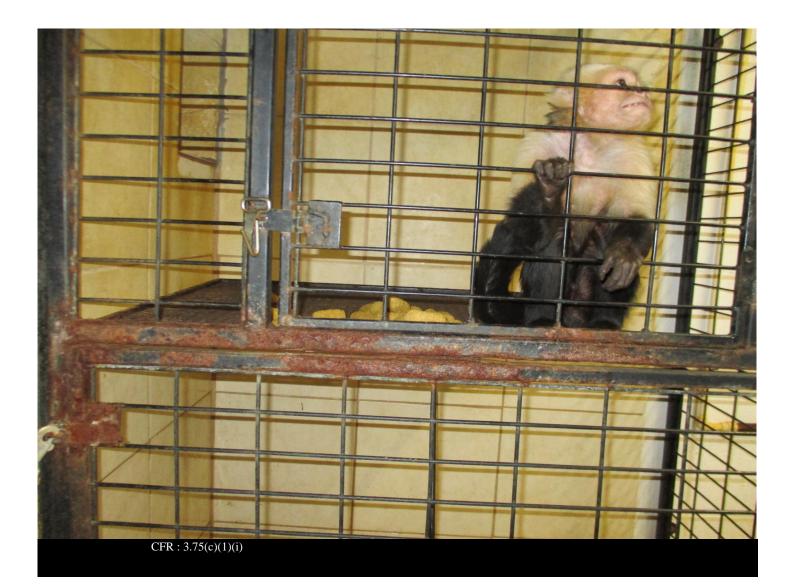

Inspection No: 2016082569696178

**Description:** 

Enclosure on right side, showing rust on bar adjacent to platform.

Certificate: 65-C-0519

Legal Name:

Photographer: DIANA CARE
Date and Time: 09-JAN-20
Inspection No: 2016082569696178