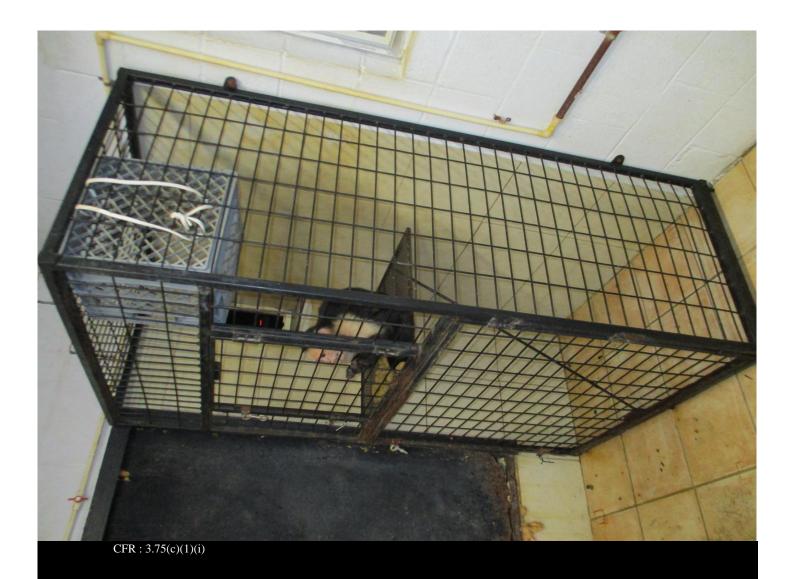

**Description:** 

Enclosure on left side showing rust on lower and middle bars of front panel

Certificate: 65-C-0519

**Legal Name:** 

Photographer: DIANA CARE Date and Time: 09-JAN-20 Inspection No: 2016082569696178