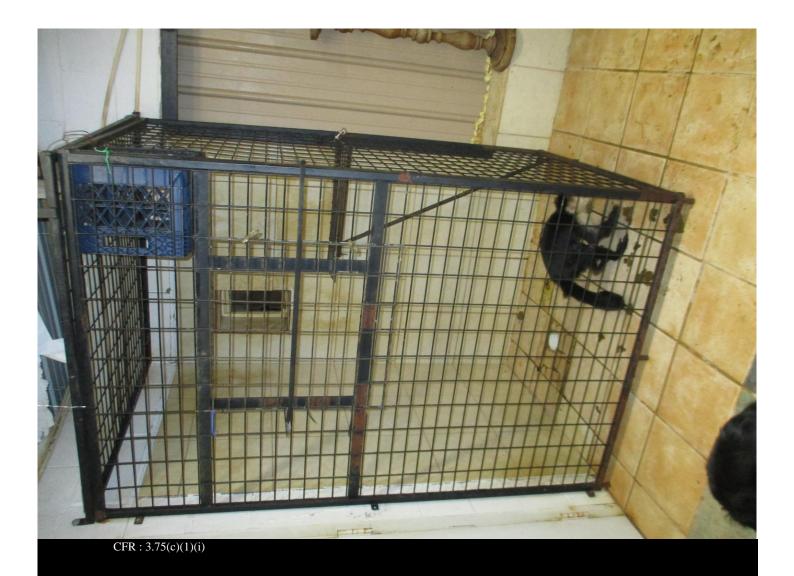

**Description:** 

Enclosure on left side showing rust on lower and middle bars of front panel

Certificate: 65-C-0519

**Legal Name:** 

Photographer: DIANA CARE Date and Time: 09-JAN-20 Inspection No: 2016082569696178